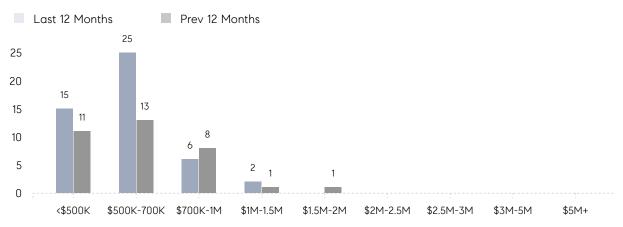

| % OF ASKING PRICE  | 103%      | 105%      |          |
|                | AVERAGE SOLD PRICE | \$658,333 | \$615,429 | 7%       |
|                | # OF CONTRACTS     | 4         | 7         | -43%     |
|                | NEW LISTINGS       | 4         | 7         | -43%     |
| Condo/Co-op/TH | AVERAGE DOM        | 3         | -         | -        |
|                | % OF ASKING PRICE  | 100%      | -         |          |
|                | AVERAGE SOLD PRICE | \$719,000 | -         | -        |
|                | # OF CONTRACTS     | 0         | 0         | 0%       |
|                | NEW LISTINGS       | 0         | 0         | 0%       |
|                |                    |           |           |          |

# Metuchen Borough

MAY 2022

#### Monthly Inventory





#### Contracts By Price Range

#### Listings By Price Range



COMPASS

 $\sim$   $\sim$   $\sim$   $\sim$   $\sim$ / / / / / / / //// | | | | | / ------

Compass makes no representations or warranties, express or implied, with respect to future market conditions or prices of residential product at the time the subject property or any competitive property is complete and ready for occupancy or with respect to any report, study, finding, recommendation or other information provided by Compass herein. Moreover, no warranty, express or implied, is made or should be assumed regarding the accuracy, adequacy, completeness, legality, reliability, merchantability or fitness for a particular purpose of any information, in part or whole, contained herein. All material is presented with the underst