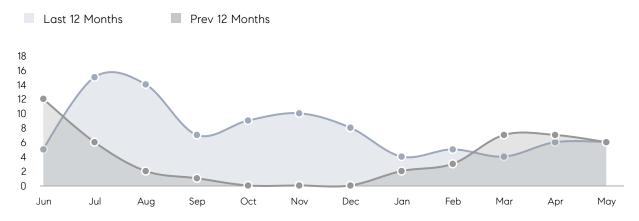

| % OF ASKING PRICE  | 103%      | 105%      |          |
|                | AVERAGE SOLD PRICE | \$658,333 | \$615,429 | 7%       |
|                | # OF CONTRACTS     | 4         | 7         | -43%     |
|                | NEW LISTINGS       | 4         | 7         | -43%     |
| Condo/Co-op/TH | AVERAGE DOM        | 3         | -         | -        |
|                | % OF ASKING PRICE  | 100%      | -         |          |
|                | AVERAGE SOLD PRICE | \$719,000 | -         | -        |
|                | # OF CONTRACTS     | 0         | 0         | 0%       |
|                | NEW LISTINGS       | 0         | 0         | 0%       |
|                |                    |           |           |          |

# Metuchen Borough

MAY 2022

#### Monthly Inventory





#### Contracts By Price Range

#### Listings By Price Range



COMPASS

 $\sim$   $\sim$   $\sim$   $\sim$   $\sim$ / / / / / / / //// | | | | | / ------

Compass makes no representations or warranties, express or implied, with respect to future market conditions or prices of residential product at the time the subject property or any competitive property is complete and ready for occupancy or with respect to any report, study, finding, recommendation or other information provided by Compass herein. Moreover, no warranty, express or implied, is made or should be assumed regarding the accuracy, adequacy, completeness, legality, reliability, merchantability or fitness for a particular purpose of any information, in part or whole, contained herein. All material is presented with the under